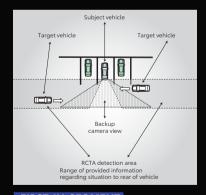

### TOYOTA SAFETY SENSE™

**Dynamic Radar Cruise Control** 

Auto High Beam

**Blind Spot Monitor (BSM)** 

Pre-Collision System\*\*

FIRST-IN-SEGMENT
Rear Cross Traffic Alert (RCTA)

Lane Trace Assist

<sup>\*</sup>The driver is always responsible for paying attention to the vehicle surroundings & driving safely as there are limitations to degree of recognition & controlling performance that this system can provide. \*\*This function is activated only for vehicles and is also activated when the vehicle's speed is within the range of approximately 5 to 180 km/h. The system assists in mitigating damage. However the braking ability varies from road and driving conditions.