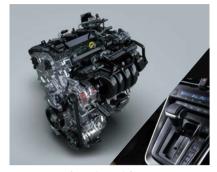

The new Innova HyCross is a powerhouse of performance. Not surprising, as it's propelled by the latest 2.0 Litre Toyota New Global Architecture (TNGA) Petrol Engine and a Hybrid Electric Motor based on the most advanced 5th Generation Self-charging Hybrid Electric Technology.

FIRST-IN-SEGMENT Paddle Shifters

**Drive Mode Switch** 

FIRST-IN-SEGMENT
TNGA Hybrid Petrol Engine with
E-drive Transmission

TNGA Petrol Engine with Direct Shift CVT

5<sup>th</sup> Generation Self-charging Hybrid Electric Technology