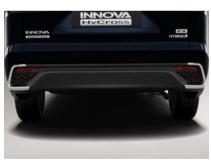

Not only the frontage, the new Innova HyCross is crafted with strong character lines and fender flares to amplify the SUV presence from any angle. The surface emitting LED Tail Lamps, the Rear Roof Spoiler and the Chrome Belt Line provide a distinctive signature to the Innova HyCross.

## **Exterior Accessories**

Rear Door Lid Garnish

**Hood Emblem** 

Side P Mold

Rear Under Run

Front Under Run

Rear Reflector Garnish

**Door Edge Protector** 