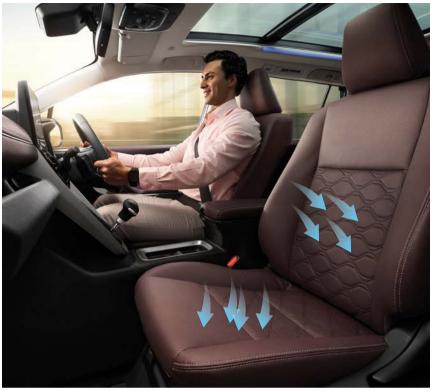

# MY NEW OF COMFORT

The new Innova HyCross attains a new HY when it comes to comfort. The first-in-segment Quilted Leather Powered Ottoman Seats and Panoramic Sunroof with Mood Lighting take comfort notches higher. Add to that Ventilated Front Row Seats and the Multi-Zone AC with which you get to set two different temperatures for the front and rear passengers. It lets you indulge in coziness and comfort that is out of this world. Moreover, the 9 Speaker JBL System (Including Subwoofer) will immerse you in an ambience of sonic sensory bliss like no other.

FIRST-IN-SEGMENT Ventilated Seats

Panoramic Sunroof with Mood Lighting and Roof Mounted AC Vents

Dark Chestnut Dual Tone Dashboard with Soft Touch Instrument Panel

17.8 cm TFT Instrument Cluster

FIRST-IN-SEGMENT