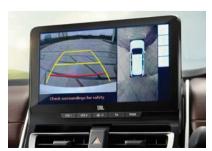

360° Camera View\*

FIRST-IN-SEGMENT
Rear Sunshade

9 Speaker JBL System (Including Subwoofer)

8 -Way Powered Driver Seat with Memory Function

FIRST-IN-SEGMENT
Multi-zone AC (Front & Rear)

FIRST-IN-SEGMENT
Electrochromic IRVM