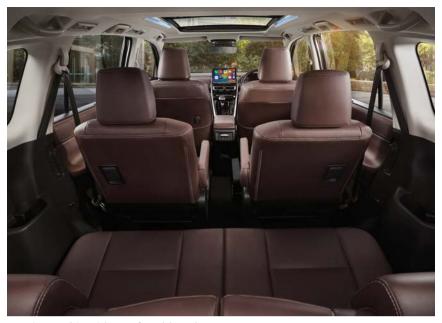

# MY NEW OF COMFORT

The new Innova HyCross attains a new HY when it comes to comfort. The first-in-segment Quilted Leather Powered Ottoman Seats and Panoramic Sunroof with Mood Lighting take comfort notches higher. Add to that Ventilated Front Row Seats and the Multi-Zone AC with which you get to set two different temperatures for the front and rear passengers. It lets you indulge in coziness and comfort that is out of this world. Moreover, the 9 Speaker JBL System (Including Subwoofer) will immerse you in an ambience of sonic sensory bliss like no other.

25.62 cm Connected Touchscreen Audio

Spacious Cabin with Comfortable 3rd Row Seats

**Quilted Dark Chestnut Leather Seats** 

FIRST-IN-SEGMENT Powered Ottoman Seats with Long Slide

Tilt Down Split Seats/Flat Fold Seats