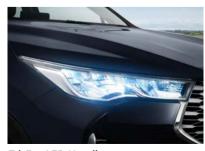

The muscular SUV stance and stature of the new Innova
HyCross is accentuated by its glamorous yet tough
Front Grille and a raised Bonnet Line heralding a new era.
The remarkable Tri-eye LED Headlamps with Dual Function
DRLs and Super Chrome Metallic Alloy Wheels underline
its sophisticated look.

Imposing Grille & Bumper

Tri-Eye LED Headlamps

FIRST-IN-SEGMENT

Dual Function [DRL + Indicator]

Surface Emitting LED Tail Lamps

Sporty Roof Spoiler

R18 (45.72 cm) Gunmetal Grey Metallic Alloy Wheels