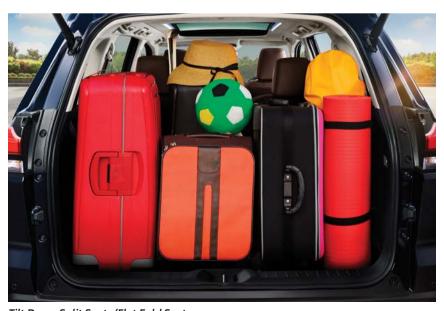

25.62 cm Connected Touchscreen Audio

Spacious Cabin with Comfortable 3rd Row Seats

**Quilted Dark Chestnut Leather Seats** 

FIRST-IN-SEGMENT Powered Ottoman Seats with Long Slide

Tilt Down Split Seats/Flat Fold Seats