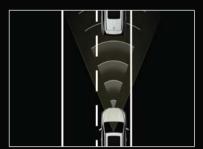

With the new Innova HyCross, we have taken safety to a new HY using TOYOTA SAFETY SENSE™ (TSS)\*.

Because, at Toyota, nothing is above your safety and well-being. Dynamic Radar Cruise Control, Lane Trace Assist, Blind Spot Monitor, Rear Cross Traffic Alert, Pre-Collision System (Warning) and the like ensure an exceptional first line of safety.

### TOYOTA SAFETY SENSE™

**Dynamic Radar Cruise Control** 

Auto High Beam

**Blind Spot Monitor (BSM)** 

Pre-Collision System\*\*

FIRST-IN-SEGMENT
Rear Cross Traffic Alert (RCTA)

Lane Trace Assist

<sup>\*</sup>The driver is always responsible for paying attention to the vehicle surroundings & driving safely as there are limitations to degree of recognition & controlling performance that this system can provide. \*\*This function is activated only for vehicles and is also activated when the vehicle's speed is within the range of approximately 5 to 180 km/h. The system assists in mitigating damage. However the braking ability varies from road and driving conditions.