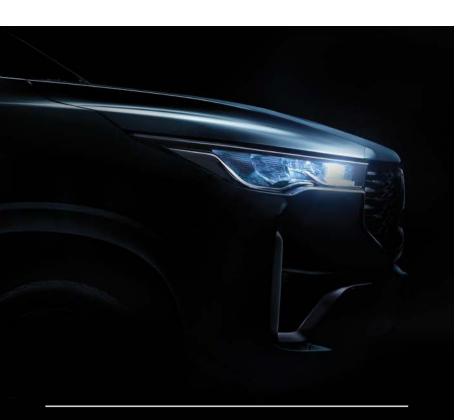

The muscular SUV stance and stature of the new Innova
HyCross is accentuated by its glamorous yet tough
Front Grille and a raised Bonnet Line heralding a new era.
The remarkable Tri-eye LED Headlamps with Dual Function
DRLs and Super Chrome Metallic Alloy Wheels underline
its sophisticated look.

Imposing Grille & Bumper

Tri-Eye LED Headlamps

FIRST-IN-SEGMENT

Dual Function [DRL + Indicator]

Surface Emitting LED Tail Lamps

Sporty Roof Spoiler

R18 (45.72 cm) Gunmetal Grey Metallic Alloy Wheels