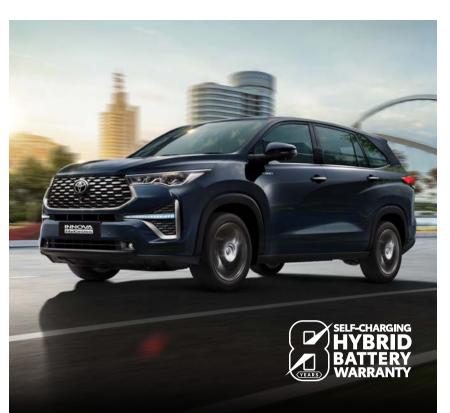

The new Innova HyCross is a powerhouse of performance. Not surprising, as it's propelled by the latest 2.0 Litre Toyota New Global Architecture (TNGA) Petrol Engine and a Hybrid Electric Motor based on the most advanced 5th Generation Self-charging Hybrid Electric Technology.

Moreover, the evolution to a Monocoque Frame has further enhanced driving perfomance and comfort along with achieving best-in-class efficiency of 23.24 km/l\* for the new Innova HyCross Hybrid.

The sophisticated Paddle Shifters and Drive Modes let you enjoy the pure, refined performance at a whole new HY. The Innova HyCross also comes with an option of a Gasoline Powertrain coupled with Direct Shift CVT on select variants. This makes for an exhilarating and economical drive showcasing class-leading fuel economy of 16.13 kmpl\*.

The new Innova HyCross is a beacon of sustainability and eco-consciousness thanks to its Self-charging Hybrid Electric Technology and refined 2.0L TNGA engine. Reducing emissions and carbon footprint as well as the use of fossil fuels, it protects the environment, creating a cleaner, greener and healthier future for generations to come.