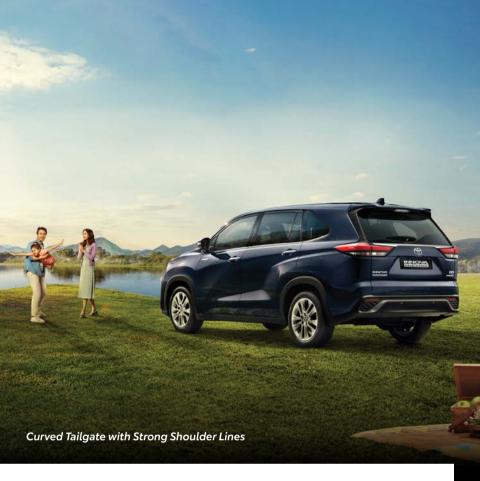

Not only the frontage, the new Innova HyCross is crafted with strong character lines and fender flares to amplify the SUV presence from any angle. The surface emitting LED Tail Lamps, the Rear Roof Spoiler and the Chrome Belt Line provide a distinctive signature to the Innova HyCross.