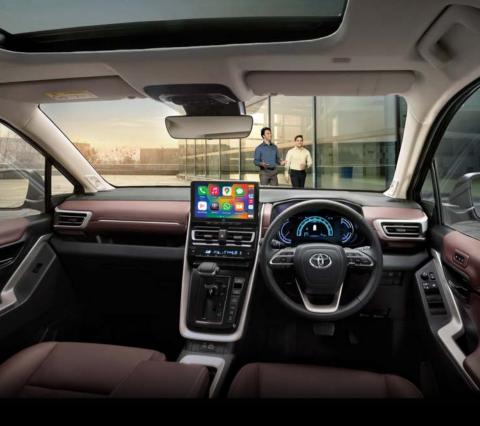

FIRST-IN-SEGMENT Ventilated Seats

Panoramic Sunroof with Mood Lighting and Roof Mounted AC Vents

Dark Chestnut Dual Tone Dashboard with Soft Touch Instrument Panel

17.8 cm TFT Instrument Cluster

FIRST-IN-SEGMENT

25.62 cm Connected Touchscreen Audio

Spacious Cabin with Comfortable 3rd Row Seats

**Quilted Dark Chestnut Leather Seats** 

FIRST-IN-SEGMENT Powered Ottoman Seats with Long Slide

Tilt Down Split Seats/Flat Fold Seats