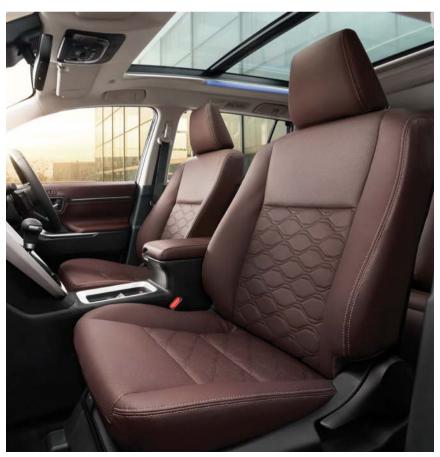

# MY NEW OF COMFORT

The new Innova HyCross attains a new HY when it comes to comfort. The first-in-segment Quilted Leather Powered Ottoman Seats and Panoramic Sunroof with Mood Lighting take comfort notches higher. Add to that Ventilated Front Row Seats and the Multi-Zone AC with which you get to set two different temperatures for the front and rear passengers. It lets you indulge in coziness and comfort that is out of this world. Moreover, the 9 Speaker JBL System (Including Subwoofer) will immerse you in an ambience of sonic sensory bliss like no other.

FIRST-IN-SEGMENT Ventilated Seats

Panoramic Sunroof with Mood Lighting and Roof Mounted AC Vents

Dark Chestnut Dual Tone Dashboard with Soft Touch Instrument Panel

17.8 cm TFT Instrument Cluster

FIRST-IN-SEGMENT