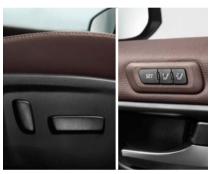

FIRST-IN-SEGMENT Ventilated Seats

Panoramic Sunroof with Mood Lighting and Roof Mounted AC Vents

Dark Chestnut Dual Tone Dashboard with Soft Touch Instrument Panel

17.8 cm TFT Instrument Cluster

FIRST-IN-SEGMENT

360° Camera View\*

FIRST-IN-SEGMENT
Rear Sunshade

9 Speaker JBL System (Including Subwoofer)

8 -Way Powered Driver Seat with Memory Function

FIRST-IN-SEGMENT
Multi-zone AC (Front & Rear)

FIRST-IN-SEGMENT
Electrochromic IRVM