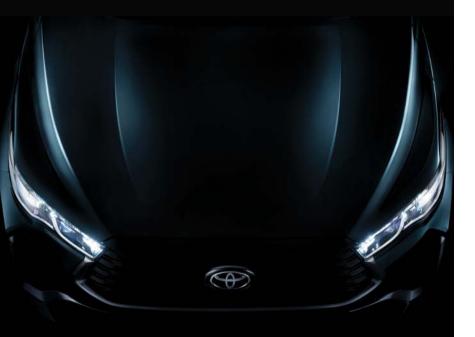

The muscular SUV stance and stature of the new Innova
HyCross is accentuated by its glamorous yet tough
Front Grille and a raised Bonnet Line heralding a new era.
The remarkable Tri-eye LED Headlamps with Dual Function
DRLs and Super Chrome Metallic Alloy Wheels underline
its sophisticated look.

Imposing Grille & Bumper

Tri-Eye LED Headlamps

FIRST-IN-SEGMENT

Dual Function [DRL + Indicator]

Surface Emitting LED Tail Lamps

Sporty Roof Spoiler

R18 (45.72 cm) Gunmetal Grey Metallic Alloy Wheels