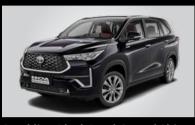

The new Innova HyCross has elevated its design to a new HY.

Developed on the concept of Innovative Multipurpose

Crossover (IMX) the new Innova HyCross offers the presence and poise of a SUV along with the spaciousness of a MPV.

The muscular SUV stance and stature of the new Innova
HyCross is accentuated by its glamorous yet tough
Front Grille and a raised Bonnet Line heralding a new era.
The remarkable Tri-eye LED Headlamps with Dual Function
DRLs and Super Chrome Metallic Alloy Wheels underline
its sophisticated look.

Not only the frontage, the new Innova HyCross is crafted with strong character lines and fender flares to amplify the SUV presence from any angle. The surface emitting LED Tail Lamps, the Rear Roof Spoiler and the Chrome Belt Line provide a distinctive signature to the Innova HyCross.

Imposing Grille & Bumper

Tri-Eye LED Headlamps

FIRST-IN-SEGMENT

Dual Function [DRL + Indicator]

Surface Emitting LED Tail Lamps

Sporty Roof Spoiler

R18 (45.72 cm) Gunmetal Grey Metallic Alloy Wheels