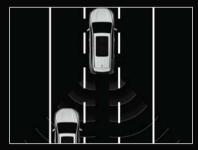

With the new Innova HyCross, we have taken safety to a new HY using TOYOTA SAFETY SENSE™ (TSS)\*.

Because, at Toyota, nothing is above your safety and well-being. Dynamic Radar Cruise Control, Lane Trace Assist, Blind Spot Monitor, Rear Cross Traffic Alert, Pre-Collision System (Warning) and the like ensure an exceptional first line of safety.

### TOYOTA SAFETY SENSE™

**Dynamic Radar Cruise Control** 

Auto High Beam

**Blind Spot Monitor (BSM)** 

Pre-Collision System\*\*

FIRST-IN-SEGMENT
Rear Cross Traffic Alert (RCTA)

Lane Trace Assist

<sup>\*</sup>The driver is always responsible for paying attention to the vehicle surroundings & driving safely as there are limitations to degree of recognition & controlling performance that this system can provide. \*\*This function is activated only for vehicles and is also activated when the vehicle's speed is within the range of approximately 5 to 180 km/h. The system assists in mitigating damage. However the braking ability varies from road and driving conditions.