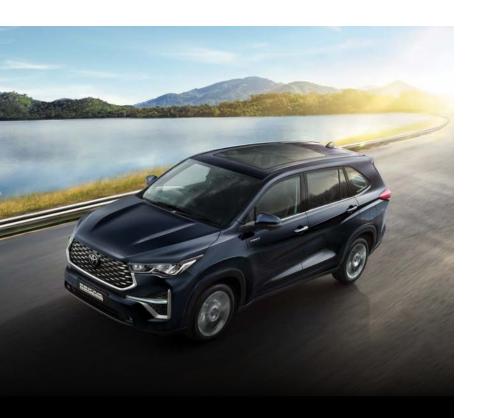

The new Innova HyCross has elevated its design to a new HY.

Developed on the concept of Innovative Multipurpose

Crossover (IMX) the new Innova HyCross offers the presence and poise of a SUV along with the spaciousness of a MPV.

The muscular SUV stance and stature of the new Innova
HyCross is accentuated by its glamorous yet tough
Front Grille and a raised Bonnet Line heralding a new era.
The remarkable Tri-eye LED Headlamps with Dual Function
DRLs and Super Chrome Metallic Alloy Wheels underline
its sophisticated look.

Not only the frontage, the new Innova HyCross is crafted with strong character lines and fender flares to amplify the SUV presence from any angle. The surface emitting LED Tail Lamps, the Rear Roof Spoiler and the Chrome Belt Line provide a distinctive signature to the Innova HyCross.