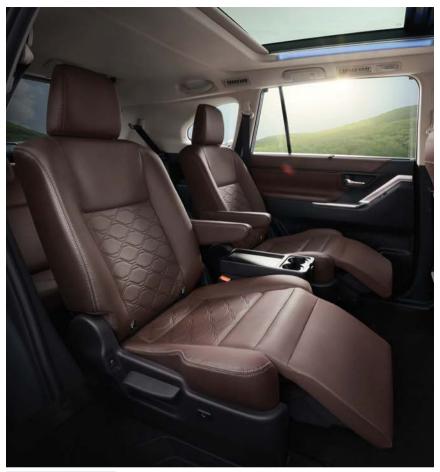

# MY NEW OF COMFORT

The new Innova HyCross attains a new HY when it comes to comfort. The first-in-segment Quilted Leather Powered Ottoman Seats and Panoramic Sunroof with Mood Lighting take comfort notches higher. Add to that Ventilated Front Row Seats and the Multi-Zone AC with which you get to set two different temperatures for the front and rear passengers. It lets you indulge in coziness and comfort that is out of this world. Moreover, the 9 Speaker JBL System (Including Subwoofer) will immerse you in an ambience of sonic sensory bliss like no other.

25.62 cm Connected Touchscreen Audio

Spacious Cabin with Comfortable 3rd Row Seats

**Quilted Dark Chestnut Leather Seats** 

FIRST-IN-SEGMENT Powered Ottoman Seats with Long Slide

Tilt Down Split Seats/Flat Fold Seats