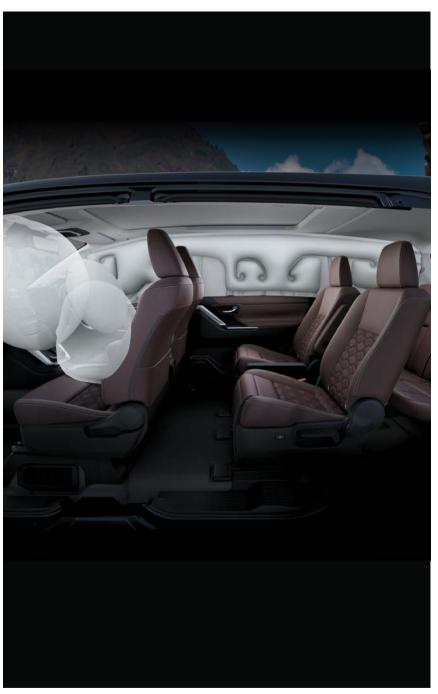

Armoured with 6 SRS Airbags, they provide the second line of safety offering the ultimate level of security for you and your loved ones. What's more? Even parking and braking have achieved a new HY of safety with Front and Rear Parking Sensors as well as Rear Disc Brakes and Electronic Parking Brakes.