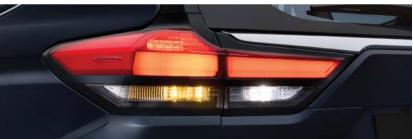

Not only the frontage, the new Innova HyCross is crafted with strong character lines and fender flares to amplify the SUV presence from any angle. The surface emitting LED Tail Lamps, the Rear Roof Spoiler and the Chrome Belt Line provide a distinctive signature to the Innova HyCross.

Imposing Grille & Bumper

Tri-Eye LED Headlamps

FIRST-IN-SEGMENT

Dual Function [DRL + Indicator]

Surface Emitting LED Tail Lamps

Sporty Roof Spoiler

R18 (45.72 cm) Gunmetal Grey Metallic Alloy Wheels