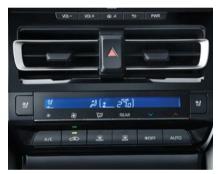

# MY NEW OF COMFORT

The new Innova HyCross attains a new HY when it comes to comfort. The first-in-segment Quilted Leather Powered Ottoman Seats and Panoramic Sunroof with Mood Lighting take comfort notches higher. Add to that Ventilated Front Row Seats and the Multi-Zone AC with which you get to set two different temperatures for the front and rear passengers. It lets you indulge in coziness and comfort that is out of this world. Moreover, the 9 Speaker JBL System (Including Subwoofer) will immerse you in an ambience of sonic sensory bliss like no other.