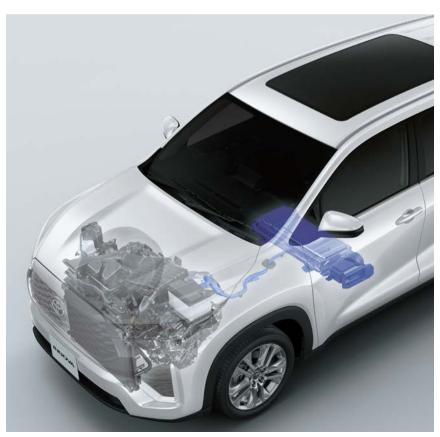

The new Innova HyCross is a powerhouse of performance. Not surprising, as it's propelled by the latest 2.0 Litre Toyota New Global Architecture (TNGA) Petrol Engine and a Hybrid Electric Motor based on the most advanced 5th Generation Self-charging Hybrid Electric Technology.

The new Innova HyCross is a beacon of sustainability and eco-consciousness thanks to its Self-charging Hybrid Electric Technology and refined 2.0L TNGA engine. Reducing emissions and carbon footprint as well as the use of fossil fuels, it protects the environment, creating a cleaner, greener and healthier future for generations to come.