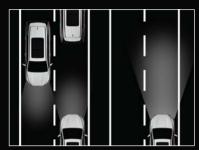

With the new Innova HyCross, we have taken safety to a new HY using TOYOTA SAFETY SENSE™ (TSS)\*.

Because, at Toyota, nothing is above your safety and well-being. Dynamic Radar Cruise Control, Lane Trace Assist, Blind Spot Monitor, Rear Cross Traffic Alert, Pre-Collision System (Warning) and the like ensure an exceptional first line of safety.

### TOYOTA SAFETY SENSE™

**Dynamic Radar Cruise Control** 

Auto High Beam

**Blind Spot Monitor (BSM)** 

Pre-Collision System\*\*

FIRST-IN-SEGMENT
Rear Cross Traffic Alert (RCTA)

Lane Trace Assist

<sup>\*</sup>The driver is always responsible for paying attention to the vehicle surroundings & driving safely as there are limitations to degree of recognition & controlling performance that this system can provide. \*\*This function is activated only for vehicles and is also activated when the vehicle's speed is within the range of approximately 5 to 180 km/h. The system assists in mitigating damage. However the braking ability varies from road and driving conditions.