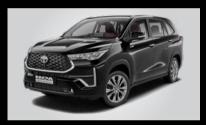

The new Innova HyCross has elevated its design to a new HY.

Developed on the concept of Innovative Multipurpose

Crossover (IMX) the new Innova HyCross offers the presence and poise of a SUV along with the spaciousness of a MPV.

The muscular SUV stance and stature of the new Innova
HyCross is accentuated by its glamorous yet tough
Front Grille and a raised Bonnet Line heralding a new era.
The remarkable Tri-eye LED Headlamps with Dual Function
DRLs and Super Chrome Metallic Alloy Wheels underline
its sophisticated look.

Not only the frontage, the new Innova HyCross is crafted with strong character lines and fender flares to amplify the SUV presence from any angle. The surface emitting LED Tail Lamps, the Rear Roof Spoiler and the Chrome Belt Line provide a distinctive signature to the Innova HyCross.

Imposing Grille & Bumper

Tri-Eye LED Headlamps

FIRST-IN-SEGMENT

Dual Function [DRL + Indicator]

Surface Emitting LED Tail Lamps

Sporty Roof Spoiler

R18 (45.72 cm) Gunmetal Grey Metallic Alloy Wheels