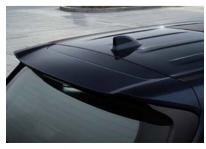

Not only the frontage, the new Innova HyCross is crafted with strong character lines and fender flares to amplify the SUV presence from any angle. The surface emitting LED Tail Lamps, the Rear Roof Spoiler and the Chrome Belt Line provide a distinctive signature to the Innova HyCross.

Imposing Grille & Bumper

Tri-Eye LED Headlamps

FIRST-IN-SEGMENT

Dual Function [DRL + Indicator]

Surface Emitting LED Tail Lamps

Sporty Roof Spoiler

R18 (45.72 cm) Gunmetal Grey Metallic Alloy Wheels