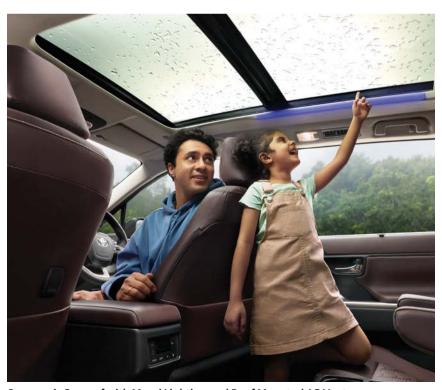

# MY NEW OF COMFORT

The new Innova HyCross attains a new HY when it comes to comfort. The first-in-segment Quilted Leather Powered Ottoman Seats and Panoramic Sunroof with Mood Lighting take comfort notches higher. Add to that Ventilated Front Row Seats and the Multi-Zone AC with which you get to set two different temperatures for the front and rear passengers. It lets you indulge in coziness and comfort that is out of this world. Moreover, the 9 Speaker JBL System (Including Subwoofer) will immerse you in an ambience of sonic sensory bliss like no other.

FIRST-IN-SEGMENT Ventilated Seats

Panoramic Sunroof with Mood Lighting and Roof Mounted AC Vents

Dark Chestnut Dual Tone Dashboard with Soft Touch Instrument Panel

17.8 cm TFT Instrument Cluster

FIRST-IN-SEGMENT