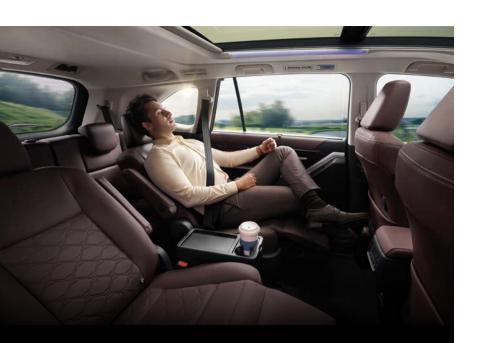

# MY NEW OF COMFORT

The new Innova HyCross attains a new HY when it comes to comfort. The first-in-segment Quilted Leather Powered Ottoman Seats and Panoramic Sunroof with Mood Lighting take comfort notches higher. Add to that Ventilated Front Row Seats and the Multi-Zone AC with which you get to set two different temperatures for the front and rear passengers. It lets you indulge in coziness and comfort that is out of this world. Moreover, the 9 Speaker JBL System (Including Subwoofer) will immerse you in an ambience of sonic sensory bliss like no other.

25.62 cm Connected Touchscreen Audio

Spacious Cabin with Comfortable 3rd Row Seats

**Quilted Dark Chestnut Leather Seats** 

FIRST-IN-SEGMENT Powered Ottoman Seats with Long Slide

Tilt Down Split Seats/Flat Fold Seats