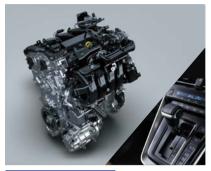

The new Innova HyCross is a powerhouse of performance. Not surprising, as it's propelled by the latest 2.0 Litre Toyota New Global Architecture (TNGA) Petrol Engine and a Hybrid Electric Motor based on the most advanced 5th Generation Self-charging Hybrid Electric Technology.

FIRST-IN-SEGMENT Paddle Shifters

**Drive Mode Switch** 

FIRST-IN-SEGMENT
TNGA Hybrid Petrol Engine with
E-drive Transmission

TNGA Petrol Engine with Direct Shift CVT

5<sup>th</sup> Generation Self-charging Hybrid Electric Technology