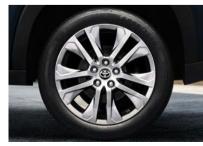

The muscular SUV stance and stature of the new Innova
HyCross is accentuated by its glamorous yet tough
Front Grille and a raised Bonnet Line heralding a new era.
The remarkable Tri-eye LED Headlamps with Dual Function
DRLs and Super Chrome Metallic Alloy Wheels underline
its sophisticated look.

Imposing Grille & Bumper

Tri-Eye LED Headlamps

FIRST-IN-SEGMENT

Dual Function [DRL + Indicator]

Surface Emitting LED Tail Lamps

Sporty Roof Spoiler

R18 (45.72 cm) Gunmetal Grey Metallic Alloy Wheels